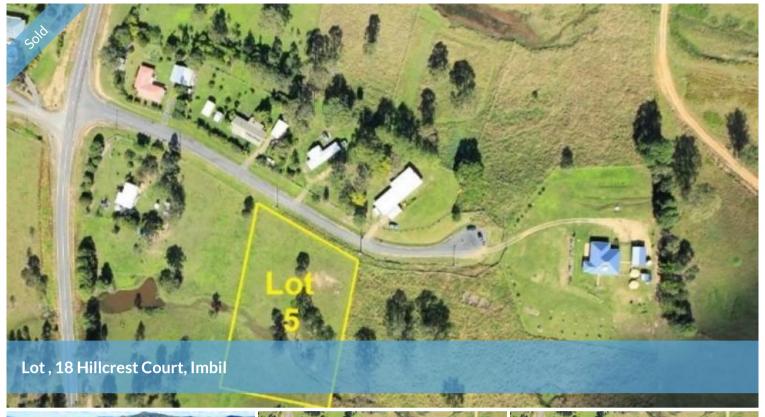

Lot 5 in developers land clearance!

Hillcrest Ct was developed about 20 years ago and this is one of 5 lots remaining in the developers hands. Now, the developer has decided to clear all remaining lots.

This is a 6,000 M2 lot, an ideal rural lifestyle block size - large enough for most rural pursuits or to accommodate your special interest, yet small enough to be easy for you to maintain. Hillcrest Ct gives you sealed road access and a quiet cul-de-sac to build your new home.

This is one of 5 blocks now For Sale in Hillcrest Ct ranging in size from 6,000 M2 to 9,326 M2. Which lot will you choose?

To watch the Property Sales Video just click on the VIDEO icon or enter this URL into your computer search: http://goo.gl/a7ZUVt