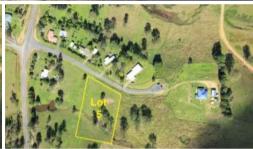

This is a 6,000 M2 lot, an ideal rural lifestyle block size - large enough for most rural pursuits or to accommodate your special interest, yet small enough to be easy for you to maintain. Hillcrest Ct gives you sealed road access and a quiet cul-de-sac to build your new home.

This is one of 5 blocks now For Sale in Hillcrest Ct ranging in size from 6,000 M2 to 9,326 M2. Which lot will you choose?

To watch the Property Sales Video just click on the VIDEO icon or enter this URL into your computer search: http://goo.gl/a7ZUVt