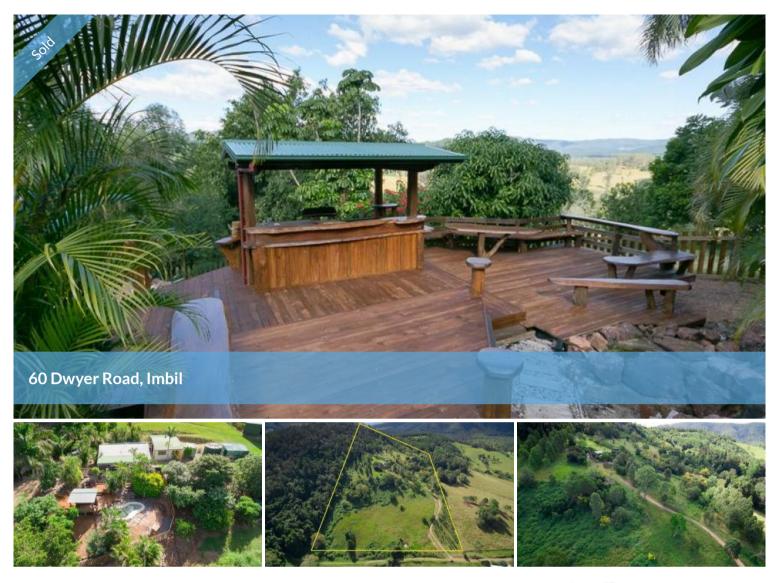

60 Dwyer Rd is at the end of a short country road, adjoining the forest, just 5 minutes from the village of Imbil and not much further from Borumba Dam. Soo private, yet so close to all the village services!

The full length front veranda joins the cottage to the entertaining area. Entertain the whole family, and your friends, in style while you take in the views. The entertaining area, complete with plunge pool, has a rustic/Australiana feel

## **Office Details**

120 Yabba Rd, Imbil 07 5488 6000

7 Elizabeth St, Kenilworth 07 5446 0164

with extensive decking and timber features that include built-in seating and a bar.

Outbuildings and car accommodation include a tandum carport attached to the rear of the cottage, a 6m X 6m enclosed workshop and a 4 bay machinery shed.