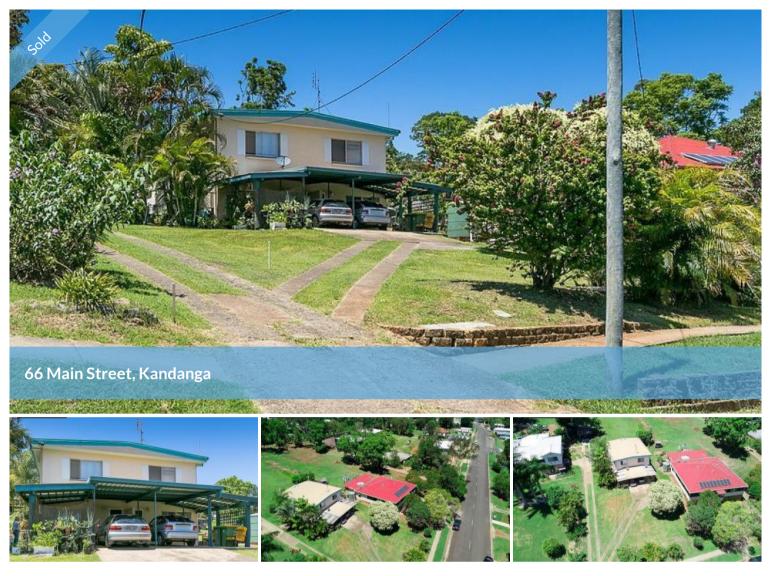

## KANDANGA VILLAGE INVESTMENT PROPERTY!

Great investment properties are:

- High income,
- Low maintenance properties.

Welcome to 66 Main St Kandanga!

Two homes on one block, high rental returns! Construction - solid block!

A duplex, set back from the road on a 1,409m2 block, right in the middle of the village. Walking distance to all the village facilities. Kandanga is in the middle of the Mary Valley, 20 minutes from Gympie, 40 minutes from the coast at Noosa and just a few minutes off the new freeway, on your way to anywhere.

The two mirror image homes have a carport and under cover entertaining area at the front entrance. All the living area is on the ground floor with an open plan lounge/dining room and a roomy kitchen. They each have a laundry, downstairs toilet and rear access. Upstairs has two bedrooms and the bathroom. There is a large, shared rear yard.