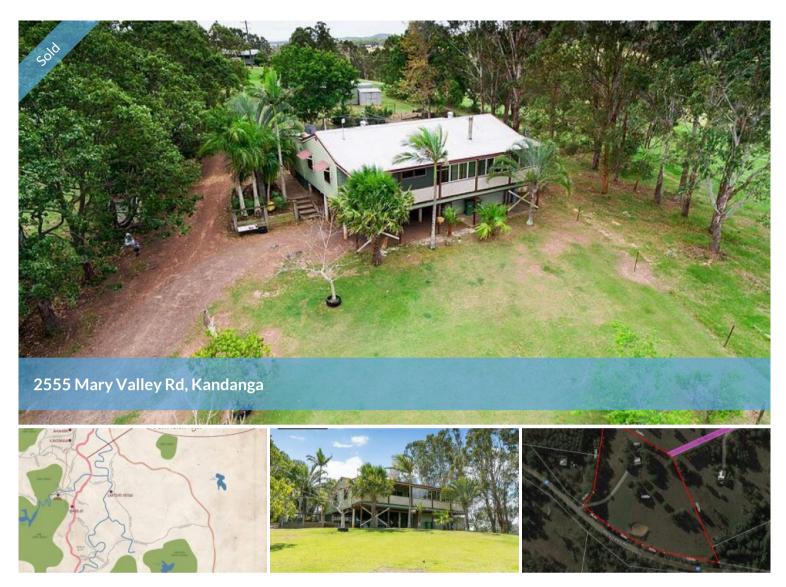

## NOW THIS IS A FARM!

This Mary Valley Rd property has easy access to the villages of Kandanga and Imbil, is only 20 minutes from the centre of Gympie and just over half an hour from the coast at Noosa. Perfectly positioned!

The house sits on a knoll, overlooking the grazing land on this 10 acre property and beyond. It is picturesque country providing good feed for horses or cattle.

You enter the home like all country people do, through the back door, via a screened and paved back patio. First stop is the country kitchen. It features good storage, plenty of natural light and a free standing gas cooker. The living area, featuring polished timber floors, is ready for all seasons with air conditioning, a slow combustion heater and ceiling fans. In fact, there are ceiling fans in every room. A long front veranda, partly glassed in, is a wonderful extension to the living space!

Outside, the property has a pet proof rear yard, a 3 bay double garage, workshop and vehicle parking under the house, an old stable complex and 10 acres of grazing land.