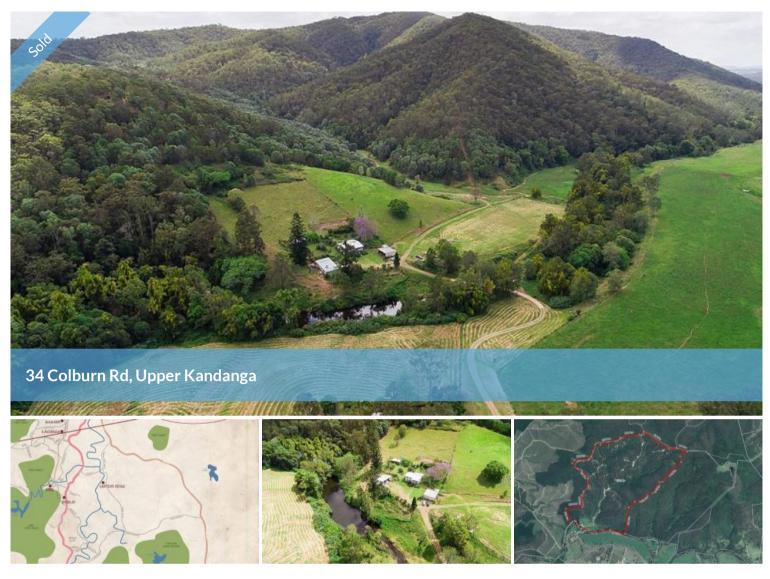

## BRING YOUR HORSE, BRING YOUR BIKE, BRING YOUR ...

Colburn Rd is only 15 minutes from the villages of Kandanga or Imbil and just over half an hour from Gympie. However, when you are there, it feels like you are a million miles from the rest of civilisation!

The property covers 422 acres (170.9 ha). Around 25 acres is productive grazing land with creek frontage. The balance (approx. 400 acres) is lifestyle country. The property has nearly 1 km frontage to the permanent waters of Kandanga Creek and adjoins Amamoor State Forest on two sides. There are cattle yards on the productive land and half a dozen level pads, ready for cottages to be constructed, in the bush. Forward planning for some isolated cabins with amazing views!

The home, built in the late 70's, is set in a rambling country garden that includes lawns, trees and shrubs. You enter on the top level, via a north facing paved veranda, to a country home with Brush Box timber floors. The living area has air conditioning, slow combustion heating and access to a good sized front deck. The kitchen appliances include a free standing gas cooker and dishwasher. All three bedrooms have built-in-robes and upstairs has one bathroom. There are ceiling fans everywhere!

An internal stairway leads to a self-contained lower level. It has its own kitchen and living area, one bedroom, a bathroom and plenty of storage.