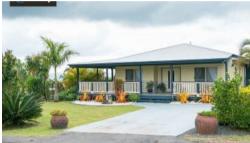

You arrive, via a sealed road and driveway, to an immaculately presented homestead on 4 private acres. The home is framed at the front by green lawns and edged gardens and its elevated position offers extensive views. There is a double garage beside the home and easy level access to the veranda. The veranda is fantastic and while it is at ground level at the front, it is a couple of storeys high at the rear. The views are special and there will always be a breeze!

You enter a wide entry foyer, via double doors, and go through to a fully tiled, open plan living area. The kitchen, separated from the living area by a breakfast bar, has heaps of bench space, electric cooking and good storage that includes a walk-in pantry. Living areas have brightly painted feature walls, air conditioning and excellent views. The main bedroom, separated from the other two, is air conditioned, has a large walk-in-robe and en-suite. The second bedroom has direct access to the main bathroom. Every bedroom has sliding door access to the veranda.