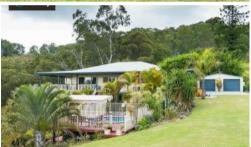

You arrive, via a sealed road and driveway, to an immaculately presented homestead on 4 private acres. The home is framed at the front by green lawns and edged gardens and its elevated position offers extensive views. There is a double garage beside the home and easy level access to the veranda. The veranda is fantastic and while it is at ground level at the front, it is a couple of storeys high at the rear. The views are special and there will always be a breeze!

Stairs from the veranda lead to a pool with a sun deck, surrounded by tropical plants, and then on to a 5 bay garage. At approximately 15m X 7m, this shed will cater for all your workshop and storage needs.