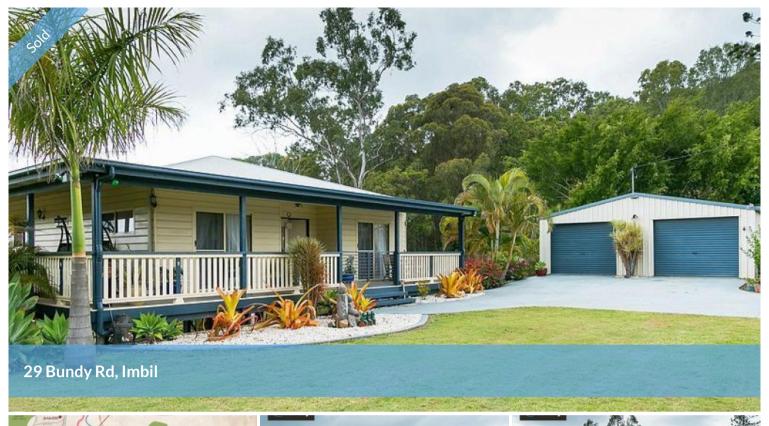

## THE HIGH END OF TOWN!

Bundy Rd is on the edge of Imbil, between the village and the forest. 29 Bundy Rd is elevated with a north east view over the village and beyond! It is on the high end of town.

You arrive, via a sealed road and driveway, to an immaculately presented homestead on 4 private acres. The home is framed at the front by green lawns and edged gardens and its elevated position offers extensive views. There is a double garage beside the home and easy level access to the veranda. The veranda is fantastic and while it is at ground level at the front, it is a couple of storeys high at the rear. The views are special and there will always be a breeze!

You enter a wide entry foyer, via double doors, and go through to a fully tiled, open plan living area. The kitchen, separated from the living area by a breakfast bar, has heaps of bench space, electric cooking and good storage that includes a walk-in pantry. Living areas have brightly painted feature walls, air conditioning and excellent views. The main bedroom, separated from the other two, is air conditioned, has a large walk-in-robe and en-suite. The second bedroom has direct access to the main bathroom. Every bedroom has sliding door access to the veranda.