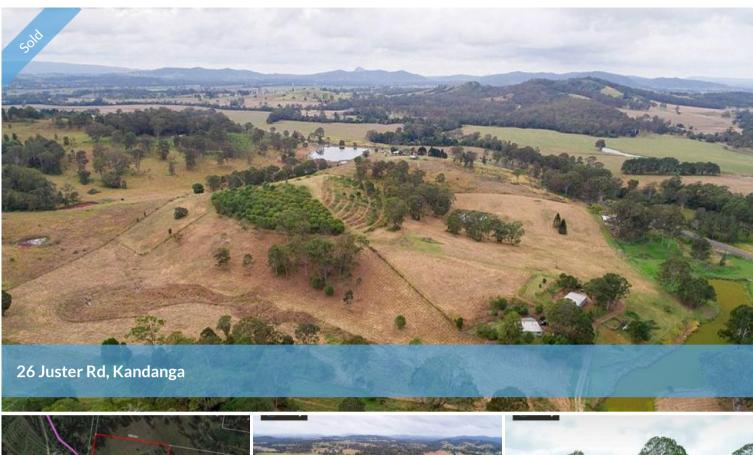

## SLASHED AND READY TO GROW!

A 30 acre block at Kandanga, with a residence, outbuildings and orchard, at a great price. Have I got your attention?

#### THE LAND:

The block has a number of features and they all create opportunities. The 30 acres has just been slashed and is ready to grow! It is good grazing land and 100% useable. There are two dams and an undeveloped water bore. Should you choose to build a new home, there are some spectacular home sites.

#### 🚔 4 🔊 2 🛱 4 🗔 120,000 m2

| Price         | SOLD for \$365,000 |
|---------------|--------------------|
| Property Type | Residential        |
| Property ID   | 109                |
| Land Area     | 120,000 m2         |