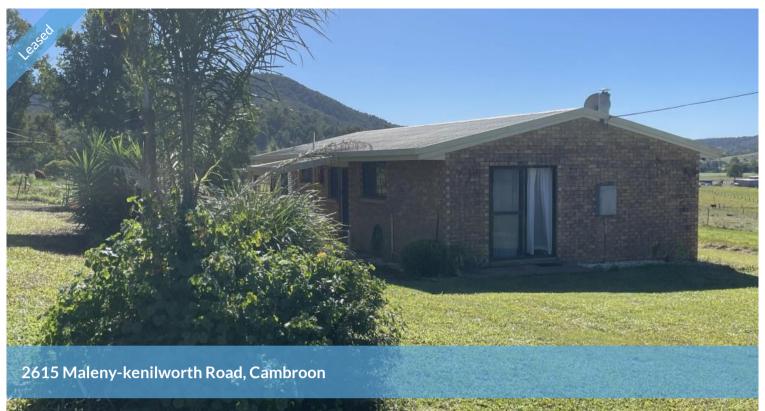

## BRICK COTTAGE ON WORKING CATTLE FARM.

This 3 bedroom lowset brick cottage is surrounded by farmland and is only 10 minutes drive to the centre of Kenilworth.

The home features an open plan dining/kitchen with breakfast bar, electric cooking facilities, lounge with wood heater for those cool winter nights and brand new carpet throughout. There are built-ins in the bedrooms, bathroom with shower and bath, plus separate toilet.

Single lock up garage plus separate storage room adjacent to the home. Fenced yard with established native garden. Small pets may be considered based on individual applications and references.

The property is available now. To find out more information, contact Marie Kemp from RJR Property on (07) 5488 6000.