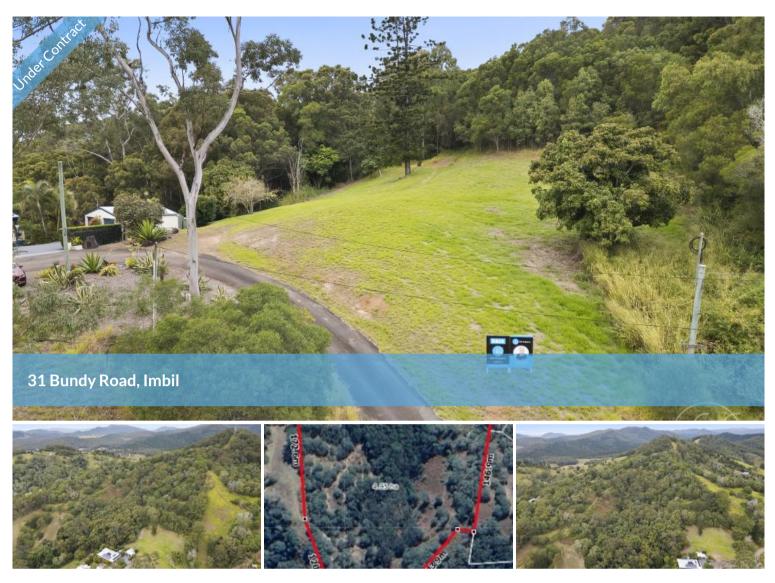

## A LIFESTYLE BUSH BLOCK

The slope of this land opens up the beautiful northerly aspect and highlights the views out to the mountains.

Whilst the obvious place to build a home is at the front of this block, there is a second house pad located a little higher up the rise that would provide an even greater outlook once it was cleared to suit your home design.

31 Bundy Road is approximately 12 acres (4.95 Hectares), a bush block that climbs to the top of the hill. This block is a great size and provides the perfect blend of privacy and security.

Located on the outskirts of the Imbil village you are only minutes to all the village facilities, eateries and amenities. However, have the feel of remote living with a great selection of birdlife and wildlife.

This is not a grazing block, it is natures wonderland – home to all our native flora and fauna.

Imbil is set on the banks of Yabba Creek and the edge of Imbil State Forest. It's the gateway to Borumba Dam. This property is approximately 30 minutes to the centre of Gympie, 45 minutes to the coast at Noosa and just over 10 minutes to the freeway.