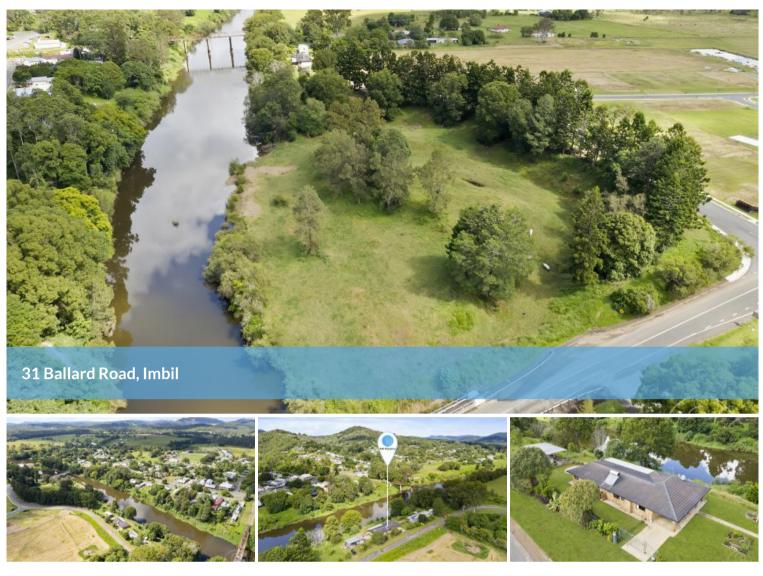

## ACREAGE PROPERTY IN A VILLAGE SETTING

Surrounded by residential living, this house sits high on the block with an amazing view of Yabba Creek and beyond to the village itself. Approximately 6 acres with long frontage to Yabba Creek and your very own pebble beach. An amazing opportunity - perfect for both you to enjoy, and your horses or grazing animals.

This property allows for the ideal rural lifestyle in a residential village location. 31 Ballard Road is walking distance to Imbil village, under half an hour to Gympie and approximately 10 minutes to the new freeway.