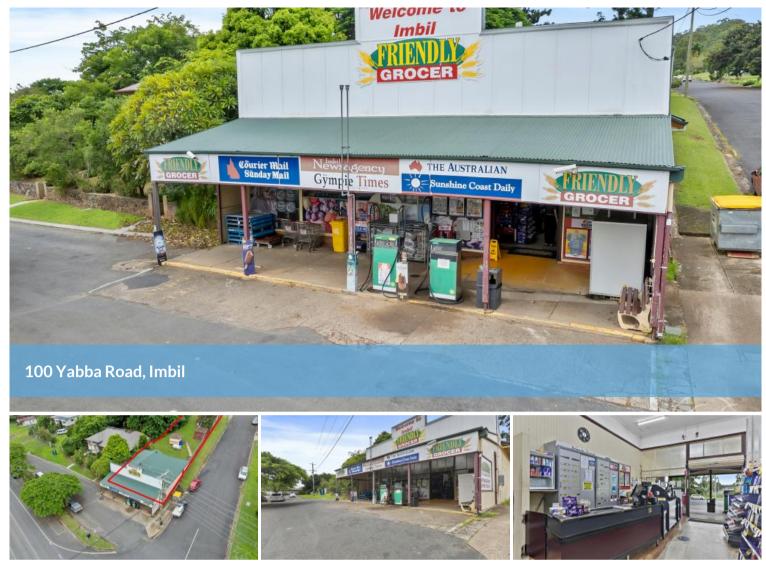

## OPPORTUNITY

100 Yabba Road is an 820m2 lot on the corner of Yabba Road & Elizabeth Street Imbil. The site has operated as a retail store for well over 100 years and has stood the test of time. The corner location is one of Imbil's most recognizable sites and is home to a rustic yet comfortable building with a celebrated facade.

While the property has had numerous owners over the years, the current owners have operated their supermarket business for around 14 years. However, it's now time to hand it over to a new owner.

When one door closes, another one opens, so what does the future hold for this iconic grocery store? The property is offered for sale on a walk-in walk-out basis including all plant, fixtures & fittings ... an agreed sale price plus stock at valuation, if required. However, with Town Centre/Commercial zoning it could be re-purposed. The potential is only limited by your imagination.

As well as the commercial building, the site is also home to a self-contained bedsit with access from the rear of the block, off Elizabeth Street. While this building has a rustic exterior, it is a solid structure, and the inside is wellappointed with kitchen & bathroom facilities. With long Elizabeth Street frontage, the rear of the block has other opportunities.