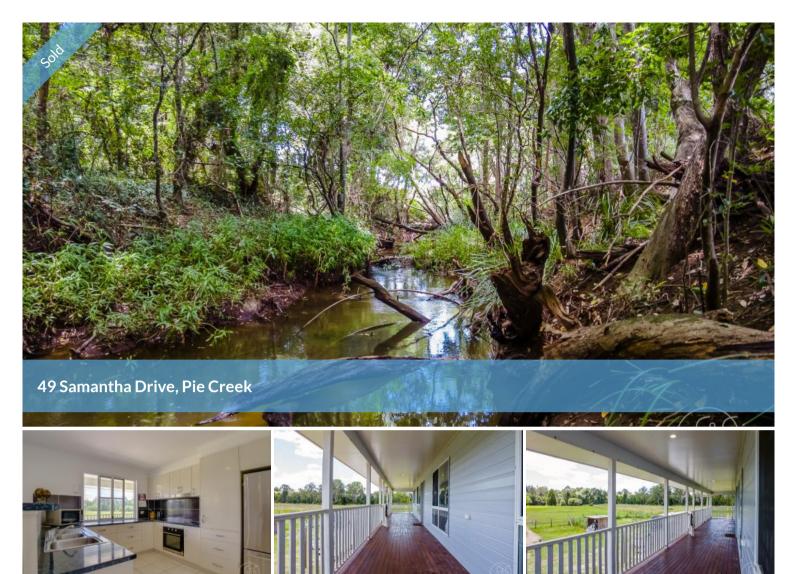

## 5 ACRES ... WITH CREEK FRONTAGE!

Productive land and a good water supply ... these things are on almost everyone's wish list. And if you can see the water, it's even better. This 5-acre property has direct frontage to Pie Creek, considered to be a permanent water source. With a shady, level area adjoining the creek, suited to camping & entertaining, plus the sound of running water, you can't find a better spot!

The recently-built home is sited close to the road access at the end of a cul-desac road. Entry to the home is via a full-length front veranda that overlooks the block, right through to the tree-lined creek.

Pie Creek is a sort after area because of it's proximity to all that Gympie has to offer. While 49 Samantha Drive is a rural-residential block, it is less than 10 minutes from the CBD. It also has good access to the Bruce Highway, so in no