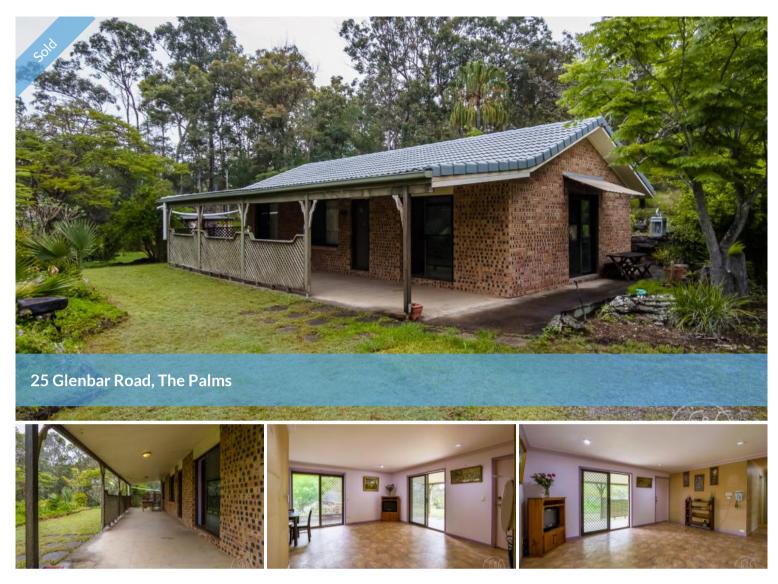

A full length front veranda is both the access point for the house and the relaxation/entertainment spot, where birds provide the background sounds, especially the resident Maggie! It's reminiscent of John Williamson's "Home Among the Gum Trees" – a clothesline out the back, veranda out the front ...

The low-set brick & tile house was built well over 30 years ago and is a fine example of the eighties ... back in the day! Inside, it's straight into an L-shaped lounge/dining room via either the front door or a sliding door. The kitchen has a freestanding electric stove and while it is original, it's in good condition. There are three bedrooms, all with built-in robes and one bathroom with a bath, separate shower and a separate toilet.

The décor hasn't changed in it's 30 plus year history, it's caught in an era ... do you remember when?

Outbuildings include a 3-bay garage with parking for 2 vehicles and workshop & storage, plus a lined room ideal for a home office, craft room or teenagers getaway. Services include mains & solar power, septic system and 3 water tanks. The established grounds include a stone retainer wall and mature trees & shrubs.