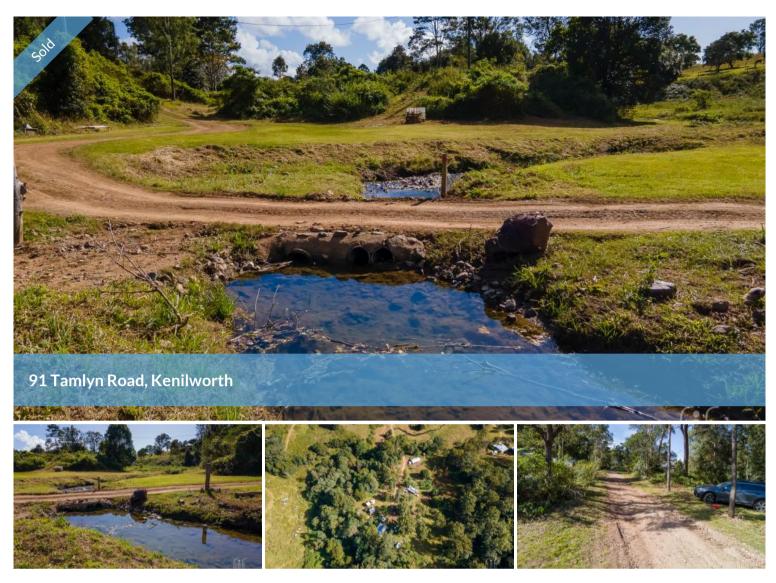

## 30 ACRES ... ALTERNATIVE LIFESTYLE!

At 91 Tamlyn Rd, the 30-acre (12.03 ha) block provides the privacy & ambience for you to enjoy the country lifestyle. The location, while close to Kenilworth, has a remote feel and adds a touch of isolation ... a good kind of isolation. The creek ticks another one of those "must have" boxes!

The land offers grazing options at the front, in the creek area, with naturallytimbered country as it rises up the slope, away from the creek. It's a good mix with heaps of opportunities & possibilities.

It's a long narrow block where the driveway takes you over Tamlyn Creek to a collection of buildings, hidden in their natural surrounds.

The main building, a 3-bay steel-frame shed with a concrete floor, is partly lined & insulated and connected to 3-phase power. It is open-plan with a kitchen and plenty of natural light from 3 sliding doors.

91 Tamlyn Rd Kenilworth ... live on-grid or off-grid, the choice is yours!