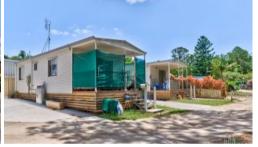

The cabins offered For Sale sit side-by-side and, although they are a couple of years old, they look brand new. Each cabin has an open plan living area that includes a kitchen with gas cooking and have vinyl floorcoverings and blinds. They both have one bedroom, one modern bathroom and a covered front veranda.