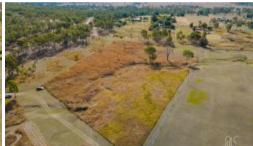

The block is a blank canvas. Fenced on 3 sides, it's level, apart from a gully through the middle, and that's an opportunity for a dam. It is well-grassed, a productive block!

Roberts Road is off Cullen Road, on the outskirts of Kilkivan, about half an hour from Gympie. It's only a few hundred metres from the Wide Bay Highway ... where you can be on your way to anywhere!