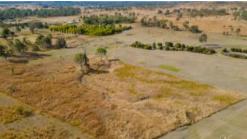

The block is a blank canvas. Fenced on 3 sides, it's level, apart from a gully through the middle, and that's an opportunity for a dam. It is well-grassed, a productive block!

Roberts Road is off Cullen Road, on the outskirts of Kilkivan, about half an hour from Gympie. It's only a few hundred metres from the Wide Bay Highway ... where you can be on your way to anywhere!