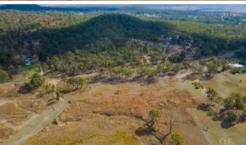

The block is a blank canvas. Fenced on 3 sides, it's level, apart from a gully through the middle, and that's an opportunity for a dam. It is well-grassed, a productive block!

Roberts Road is off Cullen Road, on the outskirts of Kilkivan, about half an hour from Gympie. It's only a few hundred metres from the Wide Bay Highway ... where you can be on your way to anywhere!