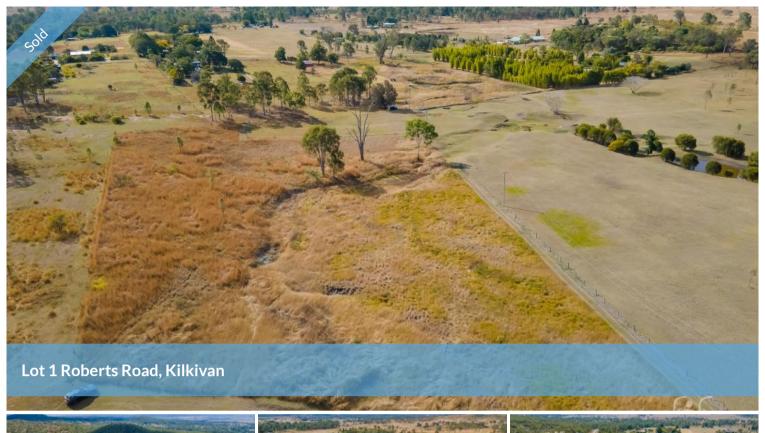

## 5 ACRES ... A BLANK CANVAS!

On today's busy real estate market you need to make the most of every opportunity. Therefore, with vacant land in short supply, the opportunity to buy 5 acres, so close to town is something that demands your attention.

The block is a blank canvas. Fenced on 3 sides, it's level, apart from a gully through the middle, and that's an opportunity for a dam. It is well-grassed, a productive block!

Roberts Road is off Cullen Road, on the outskirts of Kilkivan, about half an hour from Gympie. It's only a few hundred metres from the Wide Bay Highway ... where you can be on your way to anywhere!

Inspections of this block can be arranged by contacting the team at ron jeffery realty. With 3 offices located in Imbil, Kenilworth & Montville, at ron jeffery realty ... we've got you covered!

The 5 acre (2.02 ha) block in Roberts Road Kilkivan is a blank canvas!