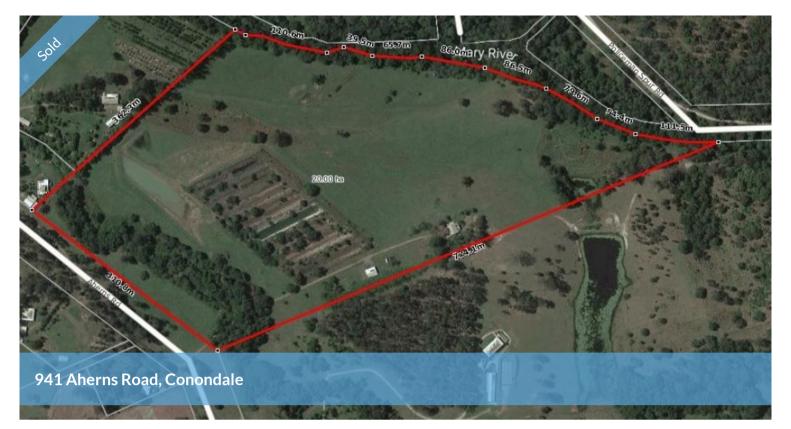

The 3-bedroom/1-bathroom, double-storey home sits in a private spot overlooking the 20 ha (49% acre) property. The grazing property has long frontage to the Mary River and a shed/garage.

Aherns Rd is quite close to the village of Conondale, mid way between Kenilworth and Maleny. From either village, it is about half an hour to the freeway ... on your way to anywhere!

You've got to be quick on this market!

Price SOLD for \$900,000

Property Type Residential

Property ID 622 Land Area 20.00 ha