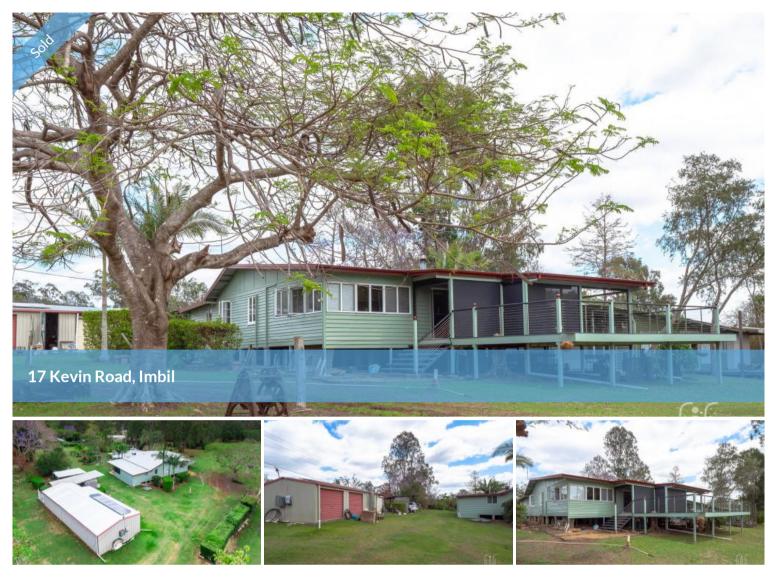

## ONE OF IMBIL'S BEST BLOCKS!

The home at this Kevin Rd property is sited on a flat & very productive 3 acre (1.26 ha) block, one of the area's finest. It's got the vibe!

The home is an oldie but a goodie ... characterful!.

The extended deck, partly screened to tame the weather, has an easterly aspect and a great rural outlook. From here you enter a living area with a rustic feel ... timber-lined walls, slow combustion heating and polished timber floors.

Central to the living space, the kitchen separates the lounge, dining and family room areas. It's nice to have the separation of rooms! There is good natural light, direct access to the veranda/deck and air conditioning. Other features include electric cooking, timber benchtops and plenty of storage.

There are 3 bedrooms, the main with a large walk-in robe and one currently used as a study. The bathroom has a separate toilet and the laundry is country sized.

The adjoining building has been semi-converted into a granny flat. It's rustic, but it could be valuable. It includes a bathroom with a spa bath! Outbuildings include 2 X 4-bay sheds and a carport. An established bore means there are no water problems here.