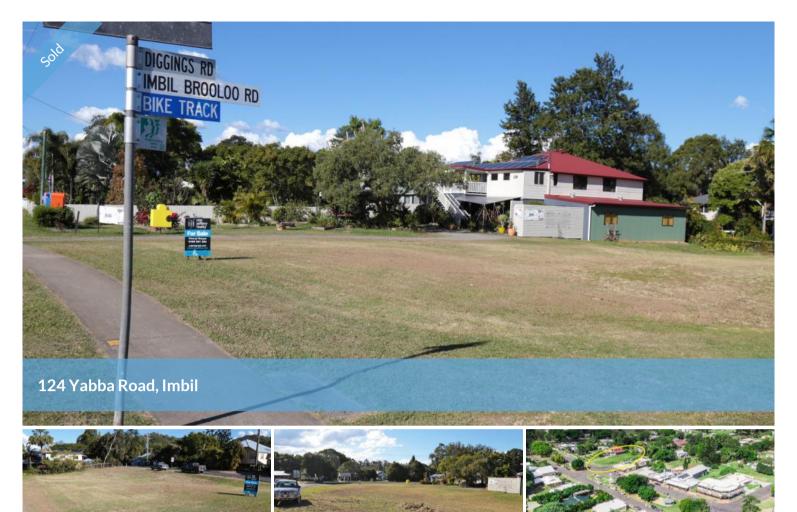

## COMMERCIAL LAND!

A rare opportunity to purchase commercial land, right in the middle of the thriving Mary Valley village of Imbil. The 1,007 m2 corner block has been cleared and is ready for your development. Imbil has full town services and this block is in the CBD with frontage to both Yabba Rd (our main road) and Diggings Rd (opposite the Butcher Shop).

A rare opportunity to purchase commercial land at Imbil, in the Mary Valley!

**1,007 m2** 

Price SOLD for \$180,000

Property Type Commercial

Property ID 534

Land Area 1,007 m2