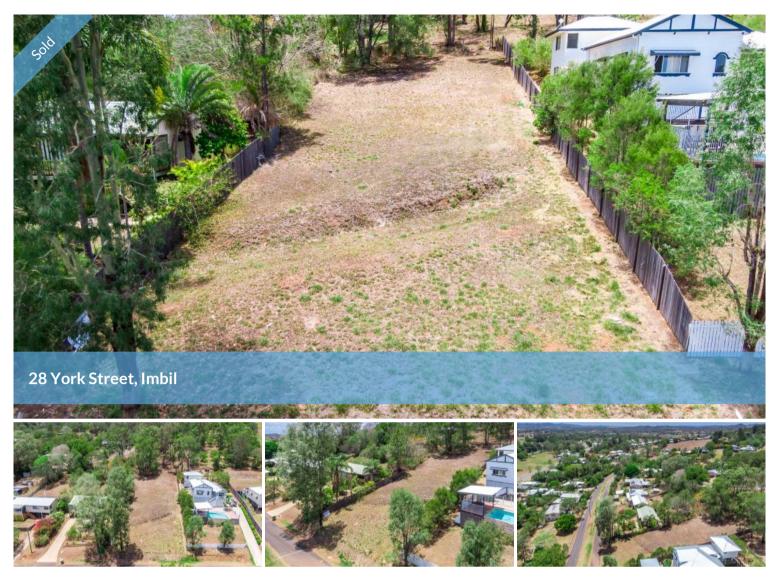

## LAND WITH A VIEW!

The views from York St Imbil are fantastic.

This quarter acre (1,012m2) fully serviced block is well positioned on the high side of the street. It has a great northerly view and is one of the last remaining vacant land options in the street.

Listed at the affordable price of \$129,000.

28 York St ... vacant land with a view!