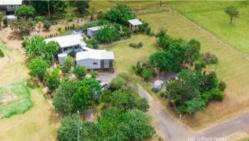

## THERE'S SOMETHING NEW AROUND EVERY CORNER!

The cottage at 3 George St Brooloo is quirky, it's outside the box. At this cottage ... there's something new around every corner!

Sited on a fully landscaped, half acre (2,023m2) block, with very few neighbours, it's a "progressive" cottage and we start our inspection towards the front of the block, on the lower level.

Along the path is a BBQ area, and a building that doubles as a workshop/storage room and another sitting room ... there's something new around every corner!

We have saved the best spot for last ... a great gazebo that overlooks the grounds. The fully established grounds include areas of rolling lawn and mulched gardens that bring the buildings together. There are retainer walls and paths, mature trees & shrubs, veggie gardens and vehicle parking bays.