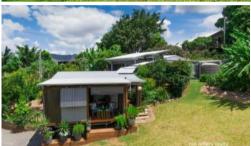

The first building is a near new self-contained cabin! You enter via a semi-enclosed front deck with blinds and shutters to control the weather. The cabin is cosy, with one bedroom (with BIR), a fully equipped bathroom and an open plan living area that has the kitchen to one side. There is a gas cooktop, air conditioning and modern finishes.

A covered walkway and stairs take you to a second self-contained living option ... there's something new around every corner!

The deck on this level is larger than the first one, but with blinds and shutters to control the weather, it has the same feel. The large bedroom, new modern bathroom and combined kitchen/laundry all have access from this deck. The mature vegetation makes this level very private!

Along the path is a BBQ area, and a building that doubles as a workshop/storage room and another sitting room ... there's something new around every corner!

We have saved the best spot for last ... a great gazebo that overlooks the grounds. The fully established grounds include areas of rolling lawn and mulched gardens that bring the buildings together. There are retainer walls and paths, mature trees & shrubs, veggie gardens and vehicle parking bays.