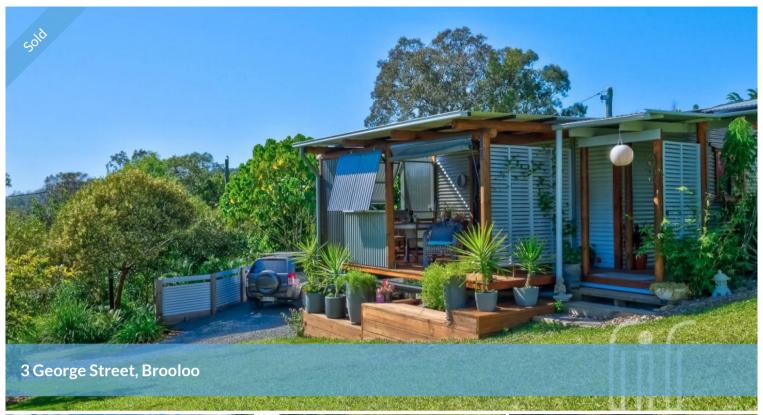

## THERE'S SOMETHING NEW AROUND EVERY CORNER!

The cottage at 3 George St Brooloo is quirky, it's outside the box. At this cottage ... there's something new around every corner!

Sited on a fully landscaped, half acre (2,023m2) block, with very few neighbours, it's a "progressive" cottage and we start our inspection towards the front of the block, on the lower level.

The first building is a near new self-contained cabin! You enter via a semi-enclosed front deck with blinds and shutters to control the weather. The cabin is cosy, with one bedroom (with BIR), a fully equipped bathroom and an open plan living area that has the kitchen to one side. There is a gas cooktop, air conditioning and modern finishes.

A covered walkway and stairs take you to a second self-contained living option ... there's something new around every corner!

The deck on this level is larger than the first one, but with blinds and shutters to control the weather, it has the same feel. The large bedroom, new modern bathroom and combined kitchen/laundry all have access from this deck. The mature vegetation makes this level very private!