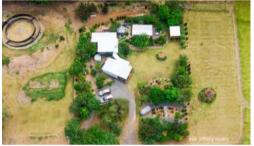

## THERE'S SOMETHING NEW AROUND EVERY CORNER!

The cottage at 3 George St Brooloo is quirky, it's outside the box. At this cottage ... there's something new around every corner!

Sited on a fully landscaped, half acre (2,023m2) block, with very few neighbours, it's a "progressive" cottage and we start our inspection towards the front of the block, on the lower level.

Along the path is a BBQ area, and a building that doubles as a workshop/storage room and another sitting room ... there's something new around every corner!

We have saved the best spot for last ... a great gazebo that overlooks the grounds. The fully established grounds include areas of rolling lawn and mulched gardens that bring the buildings together. There are retainer walls and paths, mature trees & shrubs, veggie gardens and vehicle parking bays.