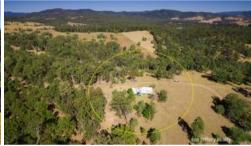

## YOU COULD BE ANYWHERE!

Stop looking, you've found it!

A 55 acre (22.45 ha) mixed grazing property right in the middle of the Mary Valley. Melawondi Rd is located between the villages of Imbil and Kandanga. It is only 20 minutes from Gympie and under 10 minutes from the new freeway, on your way to anywhere.

Property Type residential

Property ID 301

Land Area 22.45 ha