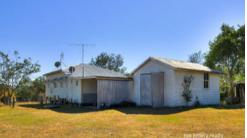

The house is tucked away from the road. It's in pretty good condition for an older Queenslander. There is some work to be done, but it's fine the way it is. The house was tenanted until very recently.

The outside covered living area includes the laundry and could double as a carport. This carport area ioins the house to the single lock-up garage (an oldie

**=** 2 **1 2** 2

**Price** SOLD for \$465,000