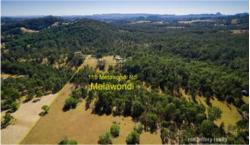

## YOU COULD BE ANYWHERE!

Stop looking, you've found it!

A 55 acre (22.45 ha) mixed grazing property right in the middle of the Mary Valley. Melawondi Rd is located between the villages of Imbil and Kandanga. It is only 20 minutes from Gympie and under 10 minutes from the new freeway, on your way to anywhere.

Property Type residential

Property ID 301

Land Area 22.45 ha