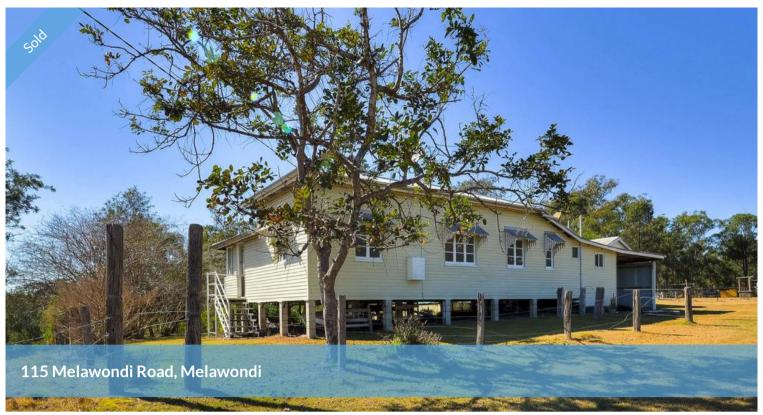

## YOU COULD BE ANYWHERE!

Stop looking, you've found it!

A 55 acre (22.45 ha) mixed grazing property right in the middle of the Mary Valley. Melawondi Rd is located between the villages of Imbil and Kandanga. It is only 20 minutes from Gympie and under 10 minutes from the new freeway, on your way to anywhere.

The house is tucked away from the road. It's in pretty good condition for an older Queenslander. There is some work to be done, but it's fine the way it is. The house was tenanted until very recently.

The front steps of the Queenslander give access via a small reception room, through to the living area. The living area is semi separated between the loungeroom and kitchen/dining room. The kitchen is a minimalistic original. It's has a slight art deco look with a freestanding electric stove.