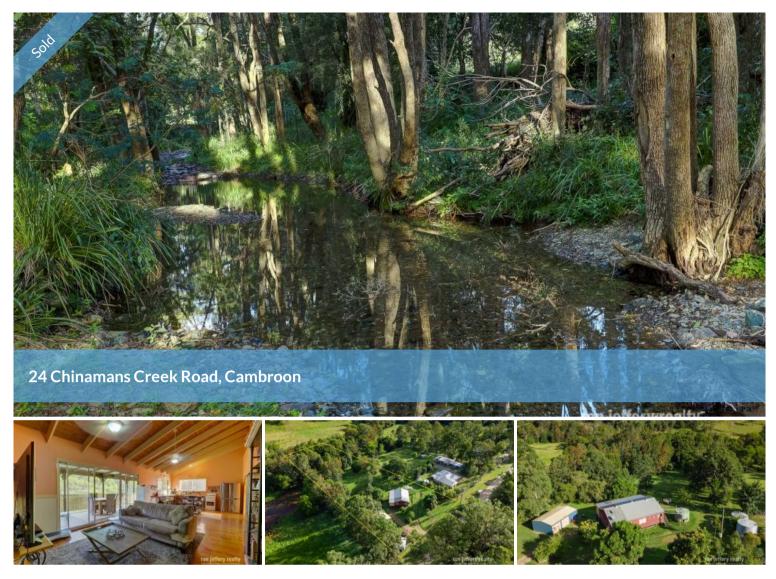

## CHINAMAN CREEK COTTAGE!

A slice of the Hinterland with a cute cottage and your own little creek - all on a comfy 2 acre block.

Chinaman Creek Rd is in Cambroon, off the Maleny Kenilworth Rd, close to the Mary River. Number 24 Chinaman Creek Rd is a 2-acre (8,000m2) parkland, with its own little creek.

Set towards the front of this parkland, is a timber cottage. It's a cute, weatherboard cottage that sits comfortably in the setting. The rear deck, as well as giving access to the inside, is a great place to stop and take in the parkland that runs down to the creek.

Internally, the open plan living area has cathedral ceilings with exposed beams and polished timber floors. The kitchen, set at one end of the living space, has a freestanding gas stove, timber benchtops and a walk-in pantry. It features open shelving under the benches, very country! The combination of the loungeroom inside and the deck outside provides more than enough space.

There are three bedrooms, two with en-suites, all with built-in-robes. Garaging and storage are covered with a 3-bay garage beside the cottage and plenty of storage space under the cottage.

A sprinkle of mature trees over well-maintained grass creates the picturesque parkland. It becomes more heavily treed at the creek, a great shady spot on a hot day. This block is close to the Mary River and Melany National Park and there is easy access to both.