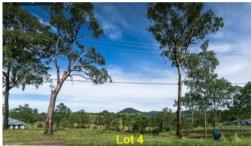

## COUNTRY LIVING CLOSE TO THE VILLAGE!

Ron Jeffery Realty offer this large building block on the very edge of the Mary Valley village of Amamoor.

At 3,030 m2, this block has sealed road frontage, and is backing onto the Valley Rattler rail line.

Power is available at the front of the block - and there is a great outlook!

This block is walking distance from all the village facilities, including the local primary school.

Call the team at Ron Jeffery Realty to arrange your personal inspection on (07) 5488 6000.