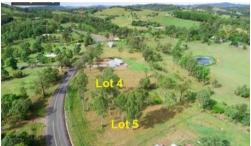

## COUNTRY LIVING CLOSE TO THE VILLAGE!

Ron Jeffery Realty offer this large building block on the very edge of the Mary Valley village of Amamoor.

At 3,030 m2, this block has sealed road frontage, and is backing onto the Valley Rattler rail line.

Power is available at the front of the block - and there is a great outlook!

This block is walking distance from all the village facilities, including the local primary school.

Call the team at Ron Jeffery Realty to arrange your personal inspection on (07) 5488 6000.