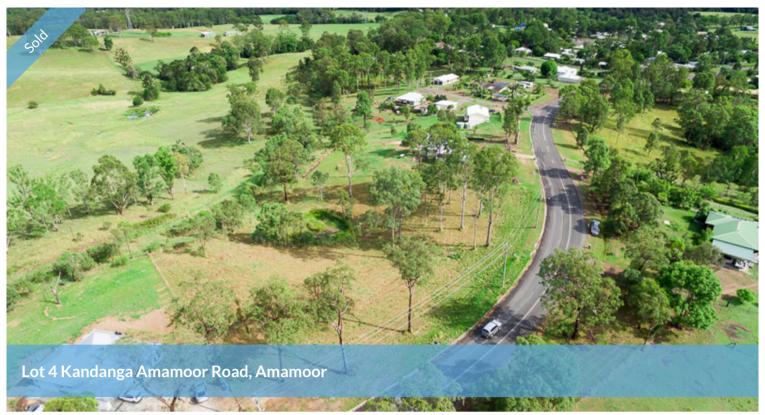

## COUNTRY LIVING CLOSE TO THE VILLAGE!

Ron Jeffery Realty offer this large building block on the very edge of the Mary Valley village of Amamoor.

At 3,030 m2, this block has sealed road frontage, and is backing onto the Valley Rattler rail line.

Power is available at the front of the block - and there is a great outlook!

This block is walking distance from all the village facilities, including the local primary school.

Call the team at Ron Jeffery Realty to arrange your personal inspection on (07) 5488 6000.

Price SOLD for \$125,000

Property Type residential

Property ID 249

Land Area 3,030 m2