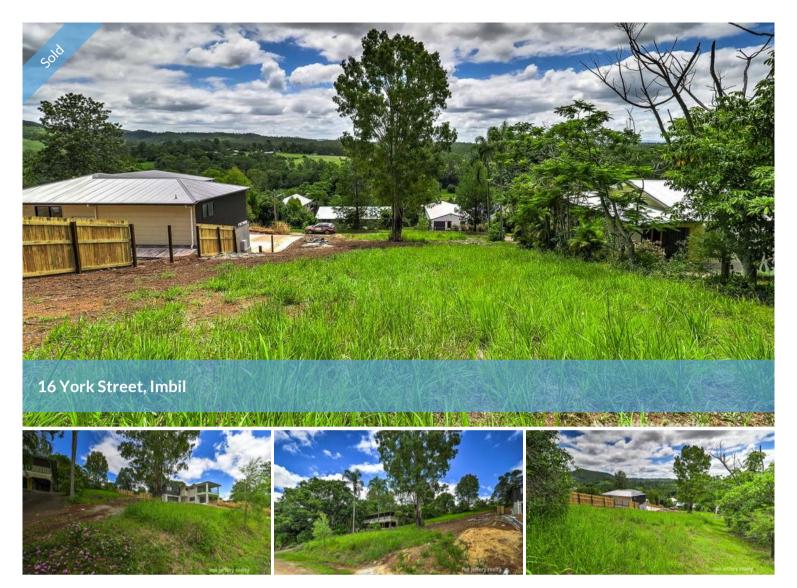

## QUARTER ACRE BLOCK WITH A VIEW!

Vacant land is in short supply, and so are blocks with a great view.

New to the market in the Mary Valley village of Imbil, this quarter acre (1,012m2) block is ready for your new home. The block is 20.1 metres wide X 50.2 metres deep. It's in York St, on the high side, with a northerly slope and a northerly view.

You can arrange your personal inspection of 16 York St Imbil by contacting the team at Ron Jeffery Realty.

Price SOLD for \$100.000

Property Type residential

Property ID 246

Land Area 1,012 m2