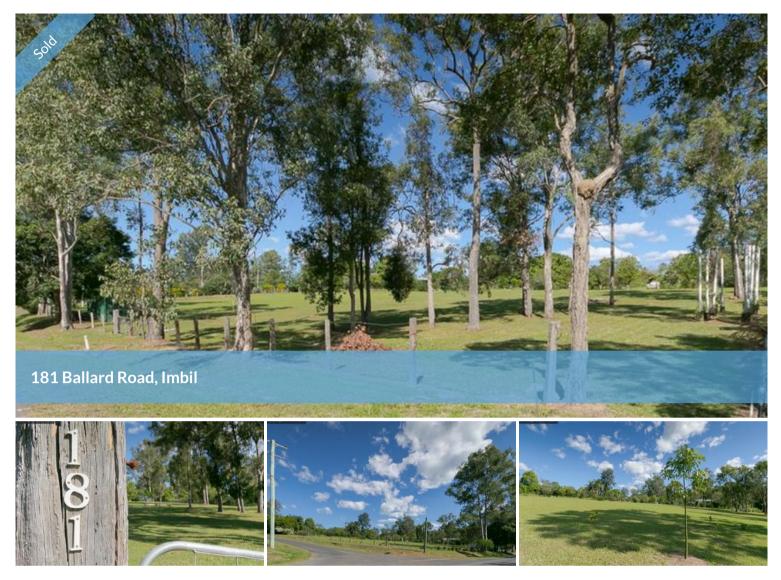

## IT TICKS ALL THE BOXES!

Located just minutes from the village of Imbil, this new listing will tick all the boxes!

This 6,012 m2 vacant block is on the corner of Ballard Rd and Kevin Rd, a very desirable area. Gently sloping with a northerly aspect, it is ideal for any new home design. Double road frontage covers all access options. It is well grassed, has mature tree & new plantings around the boundaries, sealed road frontage and power available.

Imbil is set on the banks of Yabba Creek, adjoining Imbil State Forest and is the gateway to Borumba Dam.

To arrange your personal inspection, contact the team at Ron Jeffery Realty.

PriceSOLD for \$171,500Property TyperesidentialProperty ID198Land Area6,012 m2