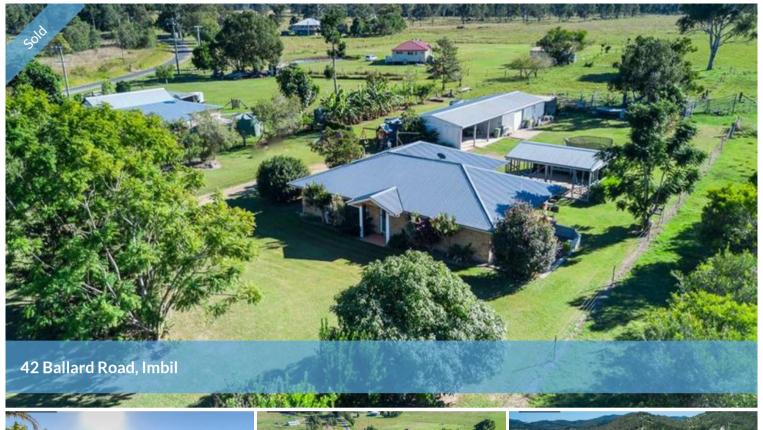

## ALMOST IN THE VILLAGE!

Ballard Rd is just outside the Mary Valley village of Imbil, on the other side of Yabba Creek. Number 42 is one of the first homes in Ballard Rd. You could walk to the village, if you want!

The 10 year old, low set brick home sits in spacious grounds on a level 1 acre (4,025m2) block. You enter a large, fully tiled, open plan living area that incorporates the lounge room, dining room and kitchen. The timber kitchen has plenty of storage that includes a pantry, and good bench space that includes an island bench. The living area is air conditioned and has direct access to a covered, north facing entertainment area.

What was a detached double carport is being converted to a studio – it's still a work in progress!

Garages? We have plenty of them! You could park half a dozen vehicles without

## **3 2 4** 6

**Price** SOLD for \$415,000

Property Type residential

Property ID 153

Land Area 4.047 m2