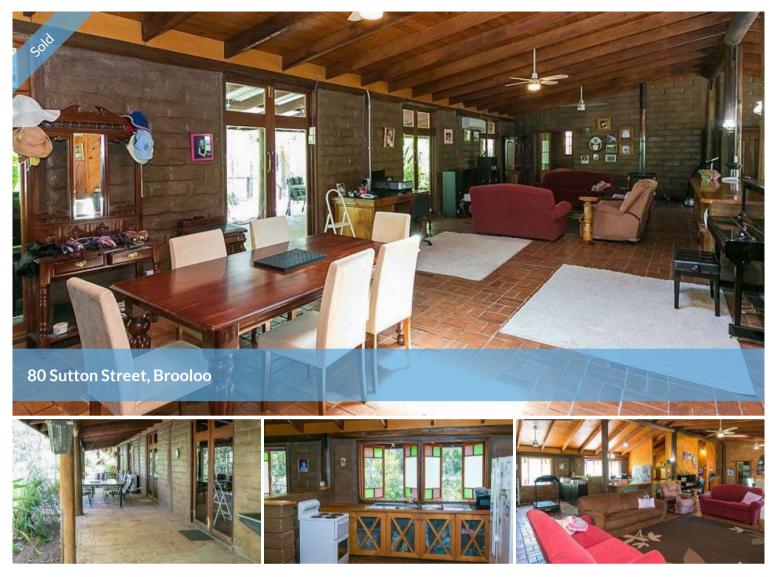

## THE RUSTIC FEEL OF A MUD BRICK HOME!

What is on your list of "must haves"?

## Try this one:

- Almost 2 acres (7,578m2) at the end of a cul-de-sac road
- A large open plan mud brick home
- Vaulted timber ceilings and exposed beams
- Brick paved floors in the living room
- Coloured glass windows
- Four bedrooms and one bathroom
- A long, wide, covered veranda plus a deck
- Slow combustion heating plus air conditioning
- A separate, matching studio
- A single lock up garage, plus a double carport
- All set in established grounds
- 5 minutes from all the village services that Imbil has to offer

The mud brick style is a rare find in the Mary Valley, so it won't last long.

Call the team at Ron Jeffery Realty to discuss!

🛏 4 🔊 1 🖨 3

PriceSOLD for \$310,000Property TypeResidentialProperty ID149Land Area7,578 m2