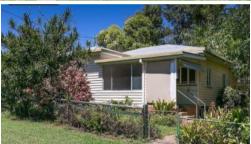

Externally, it is a traditional styled, weatherboard clad home. From the front porch you enter a large entry room and go through to the living area. The traditional style continues inside and, while the floors have vinyl floor coverings over timber floors, the walls and high ceilings are painted timber. There are casement windows and period doors.

The home is a simple design with three bedrooms and the bathroom having access off the living area, and a separate eat-in style kitchen. The separate toilet and another shower room are located at the rear of the home.