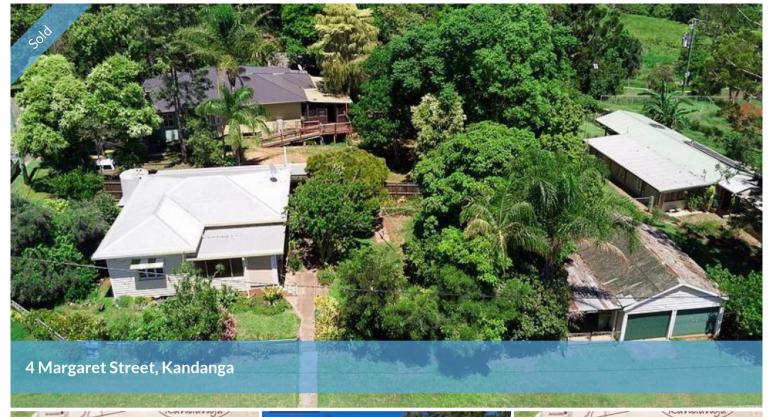

## KANDANGA HOME PRICED TO SELL!

Kandanga is in the middle of the Mary Valley, 20 minutes from Gympie, 40 minutes from the coast at Noosa and just a few minutes off the new freeway, on your way to anywhere. 4 Margaret St is a 632m2 block that feels much bigger because it's a corner block. It is almost on the edge of the village, yet still close to all amenities.

The current owner loved her garden and the new owner will benefit from all her hard work. The home sits at the top of the block, near the corner, while the double garage and carports sit at the bottom of the garden.

Externally, it is a traditional styled, weatherboard clad home. From the front porch you enter a large entry room and go through to the living area. The traditional style continues inside and, while the floors have vinyl floor coverings over timber floors, the walls and high ceilings are painted timber. There are casement windows and period doors.