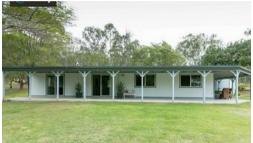

The home has been totally refurbished. You enter a semi open plan home with a slight separation between a casual living room that features a floating timber floor and the more formal carpeted lounge room. The kitchen has good storage, including a pantry, and a free standing gas cooker. The main bedroom is off the lounge room, separated from the other two bedrooms. All bedrooms are a generous size, are carpeted and have built-in-robes. The bathroom has a huge shower, timber vanity and a separate toilet. There are wide verandas on two