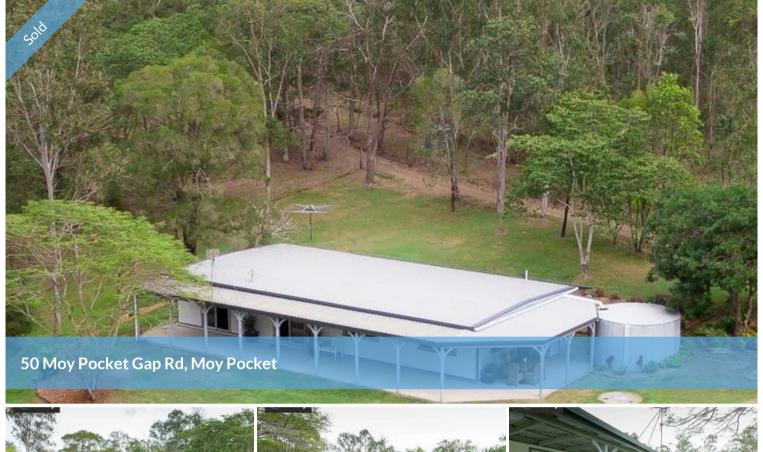

## THERE ARE NO SHADES OF GREY HERE!

If you're looking for a great family home in a private hinterland setting – here it is!

This property is tucked away into the bush, just off Moy Pocket Rd, 20 minutes from the highway at Eumundi and 40 minutes from the tourist haven of Noosa. It is a pleasant experience when to arrive to find a homestead style house, set in rolling lawns, surrounded by the bush. Very private!

While the home is painted in various shades of grey, there are no shades of grey about what the property has to offer. It is over 5 acres of bush providing privacy to a home that is well maintained and immaculately presented, both inside and out!

The home has been totally refurbished. You enter a semi open plan home with a slight separation between a casual living room that features a floating timber floor and the more formal carpeted lounge room. The kitchen has good storage, including a pantry, and a free standing gas cooker. The main bedroom is off the lounge room, separated from the other two bedrooms. All bedrooms are a generous size, are carpeted and have built-in-robes. The bathroom has a huge shower, timber vanity and a separate toilet. There are wide verandas on two