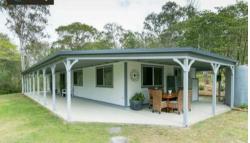

The home has been totally refurbished. You enter a semi open plan home with a slight separation between a casual living room that features a floating timber floor and the more formal carpeted lounge room. The kitchen has good storage, including a pantry, and a free standing gas cooker. The main bedroom is off the lounge room, separated from the other two bedrooms. All bedrooms are a generous size, are carpeted and have built-in-robes. The bathroom has a huge shower, timber vanity and a separate toilet. There are wide verandas on two