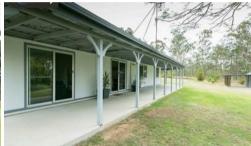

The home has been totally refurbished. You enter a semi open plan home with a slight separation between a casual living room that features a floating timber floor and the more formal carpeted lounge room. The kitchen has good storage, including a pantry, and a free standing gas cooker. The main bedroom is off the lounge room, separated from the other two bedrooms. All bedrooms are a generous size, are carpeted and have built-in-robes. The bathroom has a huge shower, timber vanity and a separate toilet. There are wide verandas on two